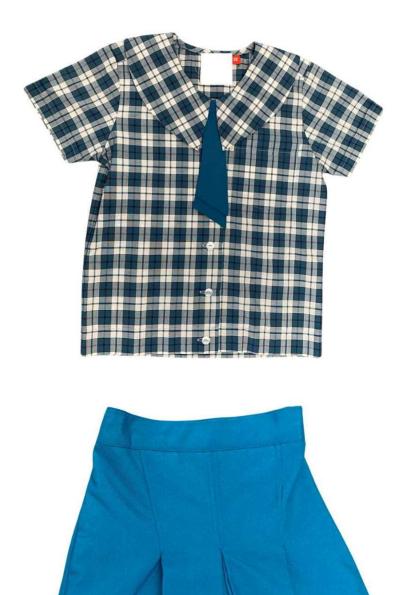

orm Policy:**

It is School policy and community expectation that children wear the school uniform.

- Formal uniform is the default uniform to be worn at school (3 days a week)
- Sports uniform can be worn on days when the student is participating in sport or dance lessons (2 days a week)
- Formal uniform shoes should be mostly black.
- Sports uniform should be worn with joggers.
- Socks should be predominantly white, preferably school logo socks.
- Hair ties and accessories should be discrete or within the school colours (white/black/teal/blue)
- During winter months any undergarments worn (stockings, leggings, long-sleeved tops, etc) should be navy.
- The full policy is available at <u>www.forestlakess.eq.edu.au</u> under Support & Resources.





### Formal - Blouse & Culottes Option











#### School Library Bag (Optional)

School Bag (Optional)





## **Winter Option**

(For best stock availability please wait until new school year commences and closer to end of term 1 onwards)









### Plain coloured shirt for Sports Events throughout the year. Optional to purchase through the uniform shop

(Please hold off until Term 1 at the earliest once given house allocation on enrolment & stock availability)