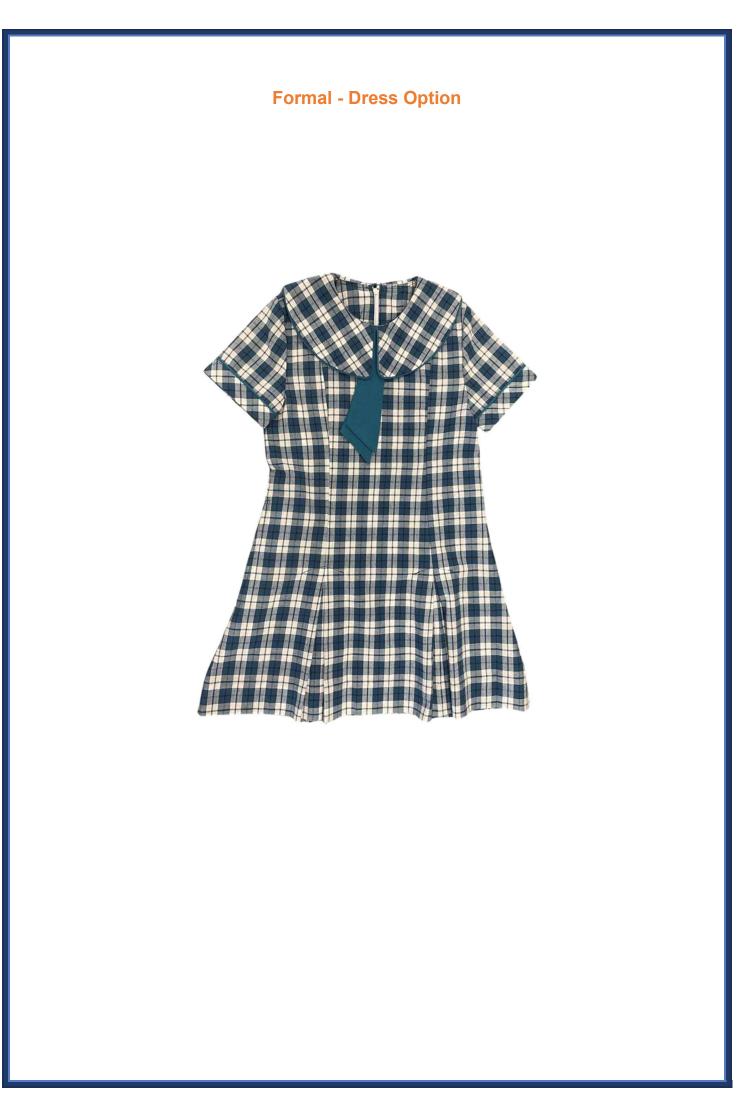

# Forest Lake State School Parents & Citizens Association UNIFORM SHOP Price list & Uniform Range

| FORMAL Uniform |           |      | WINTER Option                                                                                                       |          | Accessories                                                                                                                                |      |
|----------------|-----------|------|---------------------------------------------------------------------------------------------------------------------|----------|--------------------------------------------------------------------------------------------------------------------------------------------|------|
| Dress          | Size 2-18 | \$56 | School Fleecy Zip Jacket (                                                                                          | navy)    | Microfibre Hat                                                                                                                             | \$15 |
| Blouse         | Size 2-22 | \$35 | Size 4-16                                                                                                           | \$30     | Home Folder                                                                                                                                | \$11 |
| Culottes       | Size 2-22 | \$35 |                                                                                                                     |          | Library Bag                                                                                                                                | \$8  |
| Shirt          | Size 2-24 | \$35 | School Fleecy V Neck                                                                                                | Pullover | Chair Bag (yr1 onwards)                                                                                                                    | \$11 |
| Shorts         | Size 2-24 | \$29 | (navy) Size 4-16                                                                                                    | \$25     |                                                                                                                                            |      |
| SPORTS Uniform |           |      | Plain Fleecy Double Knee                                                                                            |          | Optional:                                                                                                                                  |      |
| Polo Shirt     |           | \$35 | Track Pants (navy)                                                                                                  |          | School Bag                                                                                                                                 | \$60 |
|                | Size 2-24 | \$22 | Size 4-16                                                                                                           | \$26     | Socks (with logo)                                                                                                                          | \$8  |
|                |           |      | Tights (navy)                                                                                                       | \$14     | House T-Shirts Size 4-16                                                                                                                   | \$8  |
|                |           |      | (For best stock availability please wait until<br>new school year commences and closer to<br>end of term 1 onwards) |          | (Plain coloured shirt for Sports Events throughout<br>the year. Best to wait until 1 <sup>st</sup> term onwards for<br>stock availability) |      |