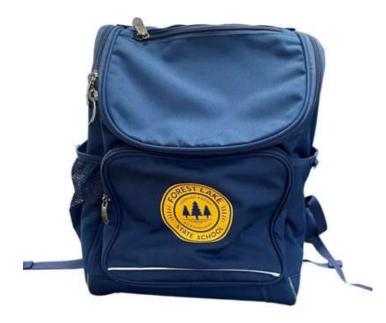

# Forest Lake State School Parents & Citizens Association UNIFORM SHOP Price list & Uniform Range

| FORMAL Uniform |           |      | WINTER Option                                                                                                       |          | Accessories                                                                                                                                |      |
|----------------|-----------|------|---------------------------------------------------------------------------------------------------------------------|----------|--------------------------------------------------------------------------------------------------------------------------------------------|------|
| Dress          | Size 2-18 | \$56 | School Fleecy Zip Jacket (                                                                                          | navy)    | Microfibre Hat                                                                                                                             | \$15 |
| Blouse         | Size 2-22 | \$35 | Size 4-16                                                                                                           | \$30     | Home Folder                                                                                                                                | \$11 |
| Culottes       | Size 2-22 | \$35 |                                                                                                                     |          | Library Bag                                                                                                                                | \$8  |
| Shirt          | Size 2-24 | \$35 | School Fleecy V Neck                                                                                                | Pullover | Chair Bag (yr1 onwards)                                                                                                                    | \$11 |
| Shorts         | Size 2-24 | \$29 | (navy) Size 4-16                                                                                                    | \$25     |                                                                                                                                            |      |
| SPORTS Uniform |           |      | Plain Fleecy Double Knee                                                                                            |          | Optional:                                                                                                                                  |      |
| Polo Shirt     |           | \$35 | Track Pants (navy)                                                                                                  |          | School Bag                                                                                                                                 | \$60 |
|                | Size 2-24 | \$22 | Size 4-16                                                                                                           | \$26     | Socks (with logo)                                                                                                                          | \$8  |
|                |           |      | Tights (navy)                                                                                                       | \$14     | House T-Shirts Size 4-16                                                                                                                   | \$8  |
|                |           |      | (For best stock availability please wait until<br>new school year commences and closer to<br>end of term 1 onwards) |          | (Plain coloured shirt for Sports Events throughout<br>the year. Best to wait until 1 <sup>st</sup> term onwards for<br>stock availability) |      |

#### School Library Bag (Optional)

School Bag (Optional)