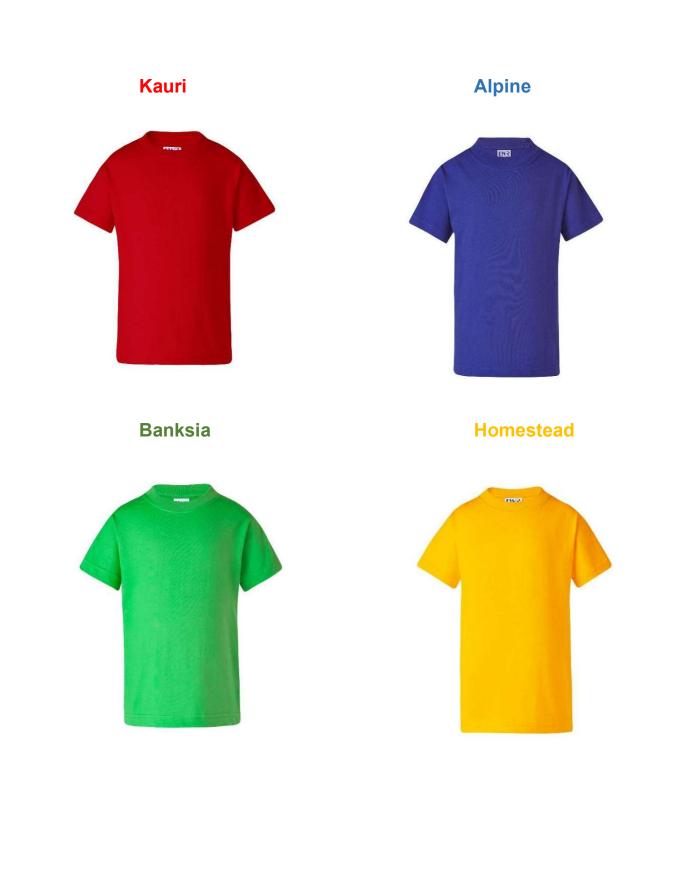

### Plain coloured shirt for Sports Events throughout the year. Optional to purchase through the uniform shop

(Please hold off until Term 1 at the earliest once given house allocation on enrolment & stock availability)