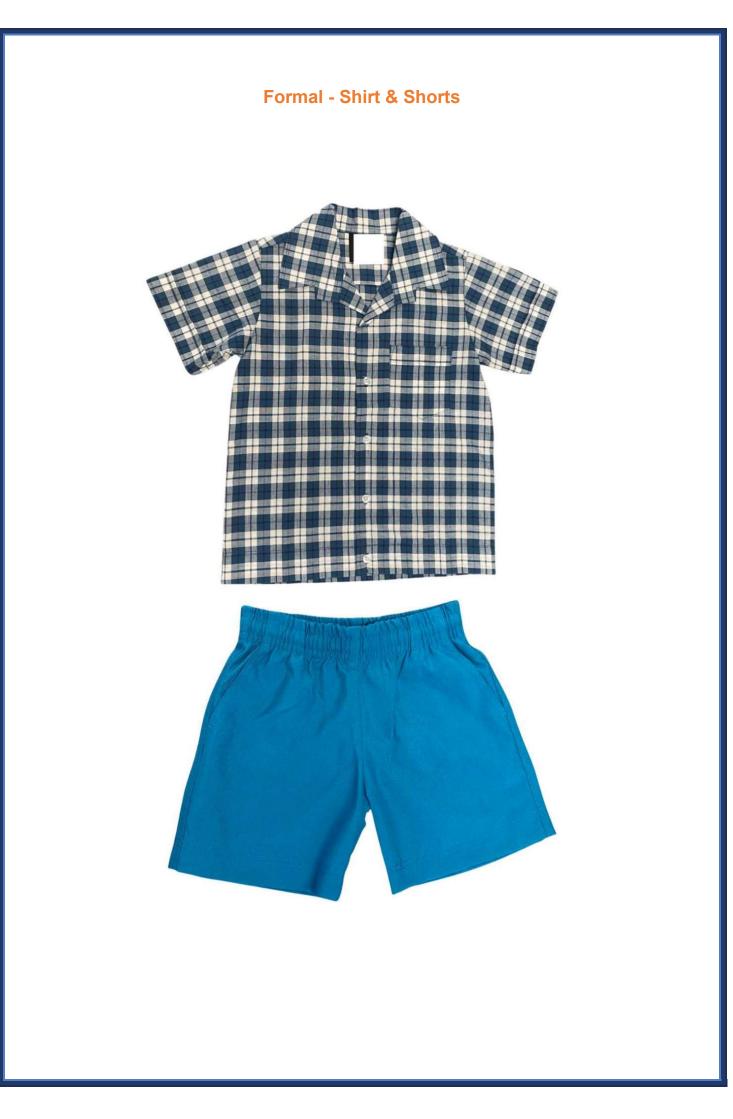

# Forest Lake State School Parents & Citizens Association UNIFORM SHOP Price list & Uniform Range

| FORMAL Uniform |           |      | WINTER Option                                                                                                       |          | Accessories                                                                                                                                |      |
|----------------|-----------|------|---------------------------------------------------------------------------------------------------------------------|----------|--------------------------------------------------------------------------------------------------------------------------------------------|------|
| Dress          | Size 2-18 | \$56 | School Fleecy Zip Jacket (                                                                                          | navy)    | Microfibre Hat                                                                                                                             | \$15 |
| Blouse         | Size 2-22 | \$35 | Size 4-16                                                                                                           | \$30     | Home Folder                                                                                                                                | \$11 |
| Culottes       | Size 2-22 | \$35 |                                                                                                                     |          | Library Bag                                                                                                                                | \$8  |
| Shirt          | Size 2-24 | \$35 | School Fleecy V Neck                                                                                                | Pullover | Chair Bag (yr1 onwards)                                                                                                                    | \$11 |
| Shorts         | Size 2-24 | \$29 | (navy) Size 4-16                                                                                                    | \$25     |                                                                                                                                            |      |
| SPORTS Uniform |           |      | Plain Fleecy Double Knee                                                                                            |          | Optional:                                                                                                                                  |      |
| Polo Shirt     |           | \$35 | Track Pants (navy)                                                                                                  |          | School Bag                                                                                                                                 | \$60 |
|                | Size 2-24 | \$22 | Size 4-16                                                                                                           | \$26     | Socks (with logo)                                                                                                                          | \$8  |
|                |           |      | Tights (navy)                                                                                                       | \$14     | House T-Shirts Size 4-16                                                                                                                   | \$8  |
|                |           |      | (For best stock availability please wait until<br>new school year commences and closer to<br>end of term 1 onwards) |          | (Plain coloured shirt for Sports Events throughout<br>the year. Best to wait until 1 <sup>st</sup> term onwards for<br>stock availability) |      |