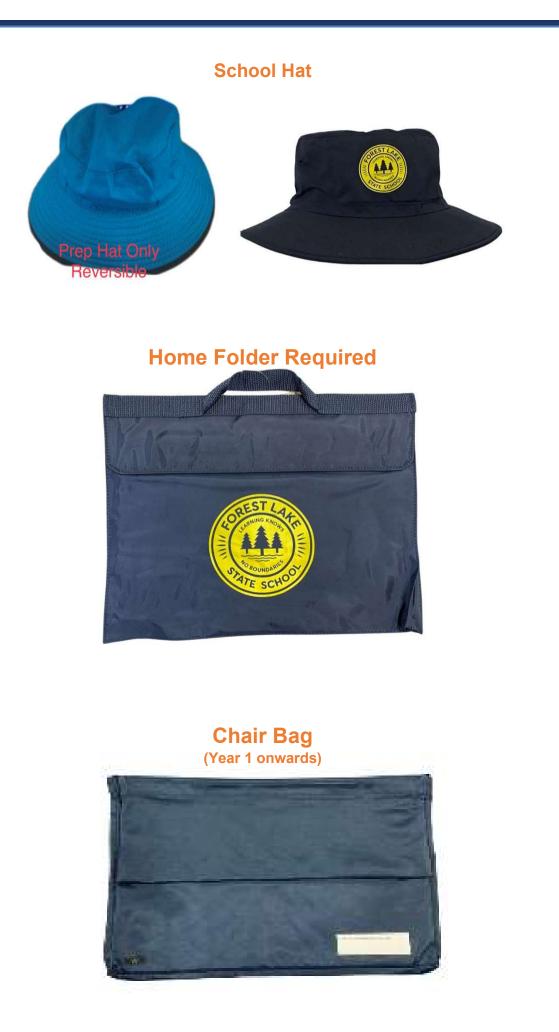

# Forest Lake State School Parents & Citizens Association UNIFORM SHOP Price list & Uniform Range

| FORMAL Uniform |           |      | WINTER Option                                                                                                       |          | Accessories                                                                                                                                |      |
|----------------|-----------|------|---------------------------------------------------------------------------------------------------------------------|----------|--------------------------------------------------------------------------------------------------------------------------------------------|------|
| Dress          | Size 2-18 | \$56 | School Fleecy Zip Jacket (                                                                                          | navy)    | Microfibre Hat                                                                                                                             | \$15 |
| Blouse         | Size 2-22 | \$35 | Size 4-16                                                                                                           | \$30     | Home Folder                                                                                                                                | \$11 |
| Culottes       | Size 2-22 | \$35 |                                                                                                                     |          | Library Bag                                                                                                                                | \$8  |
| Shirt          | Size 2-24 | \$35 | School Fleecy V Neck                                                                                                | Pullover | Chair Bag (yr1 onwards)                                                                                                                    | \$11 |
| Shorts         | Size 2-24 | \$29 | (navy) Size 4-16                                                                                                    | \$25     |                                                                                                                                            |      |
| SPORTS Uniform |           |      | Plain Fleecy Double Knee                                                                                            |          | Optional:                                                                                                                                  |      |
| Polo Shirt     |           | \$35 | Track Pants (navy)                                                                                                  |          | School Bag                                                                                                                                 | \$60 |
|                | Size 2-24 | \$22 | Size 4-16                                                                                                           | \$26     | Socks (with logo)                                                                                                                          | \$8  |
|                |           |      | Tights (navy)                                                                                                       | \$14     | House T-Shirts Size 4-16                                                                                                                   | \$8  |
|                |           |      | (For best stock availability please wait until<br>new school year commences and closer to<br>end of term 1 onwards) |          | (Plain coloured shirt for Sports Events throughout<br>the year. Best to wait until 1 <sup>st</sup> term onwards for<br>stock availability) |      |

#### School Library Bag (Optional)

School Bag (Optional)