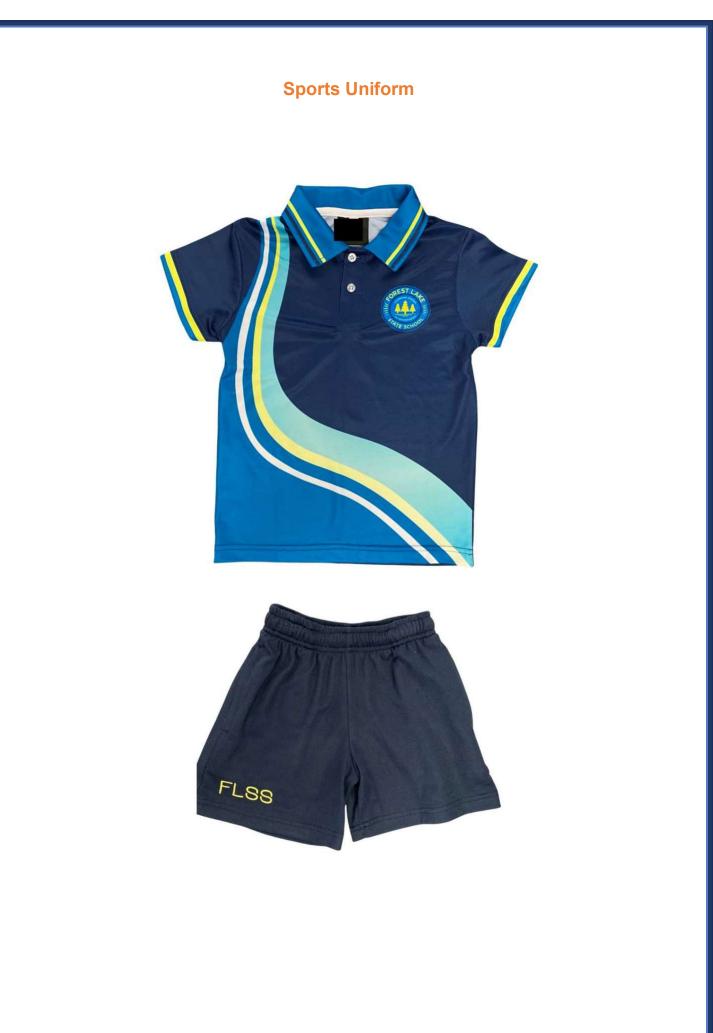

# Forest Lake State School Parents & Citizens Association UNIFORM SHOP Price list & Uniform Range

| FORMAL Uniform |           |      | WINTER Option                                                                                                       |          | Accessories                                                                                                                                |      |
|----------------|-----------|------|---------------------------------------------------------------------------------------------------------------------|----------|--------------------------------------------------------------------------------------------------------------------------------------------|------|
| Dress          | Size 2-18 | \$56 | School Fleecy Zip Jacket (                                                                                          | navy)    | Microfibre Hat                                                                                                                             | \$15 |
| Blouse         | Size 2-22 | \$35 | Size 4-16                                                                                                           | \$30     | Home Folder                                                                                                                                | \$11 |
| Culottes       | Size 2-22 | \$35 |                                                                                                                     |          | Library Bag                                                                                                                                | \$8  |
| Shirt          | Size 2-24 | \$35 | School Fleecy V Neck                                                                                                | Pullover | Chair Bag (yr1 onwards)                                                                                                                    | \$11 |
| Shorts         | Size 2-24 | \$29 | (navy) Size 4-16                                                                                                    | \$25     |                                                                                                                                            |      |
| SPORTS Uniform |           |      | Plain Fleecy Double Knee                                                                                            |          | Optional:                                                                                                                                  |      |
| Polo Shirt     |           | \$35 | Track Pants (navy)                                                                                                  |          | School Bag                                                                                                                                 | \$60 |
|                | Size 2-24 | \$22 | Size 4-16                                                                                                           | \$26     | Socks (with logo)                                                                                                                          | \$8  |
|                |           |      | Tights (navy)                                                                                                       | \$14     | House T-Shirts Size 4-16                                                                                                                   | \$8  |
|                |           |      | (For best stock availability please wait until<br>new school year commences and closer to<br>end of term 1 onwards) |          | (Plain coloured shirt for Sports Events throughout<br>the year. Best to wait until 1 <sup>st</sup> term onwards for<br>stock availability) |      |